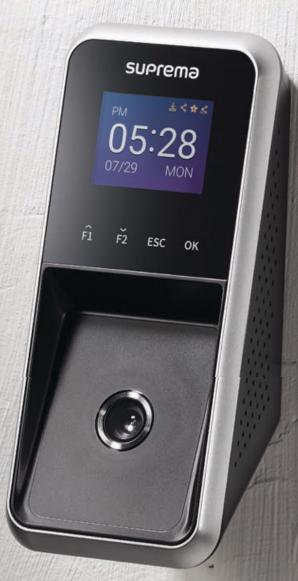

# FaceLite

**Compact Face Recognition Terminal** 

Suprema FaceLite is the most compact face recognition terminal providing loads of the world's best features. Powered by Suprema's latest innovation in facial biometrics, FaceLite offers unrivaled matching speed, accuracy, and level of security. With Suprema's patented optic engineering, FaceLite achieves up to 25,000 lx of operating illuminance which in turn, brings all-around confidence regardless of lighting conditions. Packed in a compact and an ergonomically-designed structure, FaceLite provides exceptional performance and usability for diverse access control and time attendance sites, large or small.

## **FaceLite** Compact Face Recognition Terminal