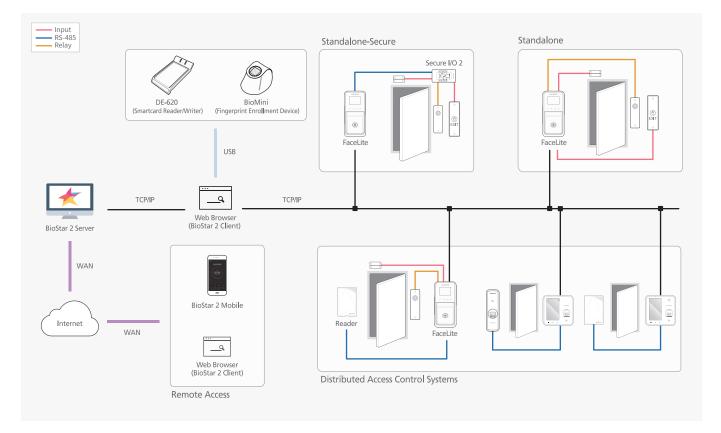

Relay                  | 1 Relay                                                            |
| Tamper                 | Supported                                                          |
| CPU                    | 1.2GHz Quad Core                                                   |
| Memory                 | 8GB Flash + 1GB RAM                                                |
| Operating Temperature  | -20°C ~ 50°C                                                       |
| Dimensions (WxHxD, mm) | 80 x 160.3 x 71.8                                                  |
| Power                  | DC 24V                                                             |
| Certificates           | CE, FCC, KC, RoHS, REACH, WEEE, BT SIG                             |

#### — System Configurations -